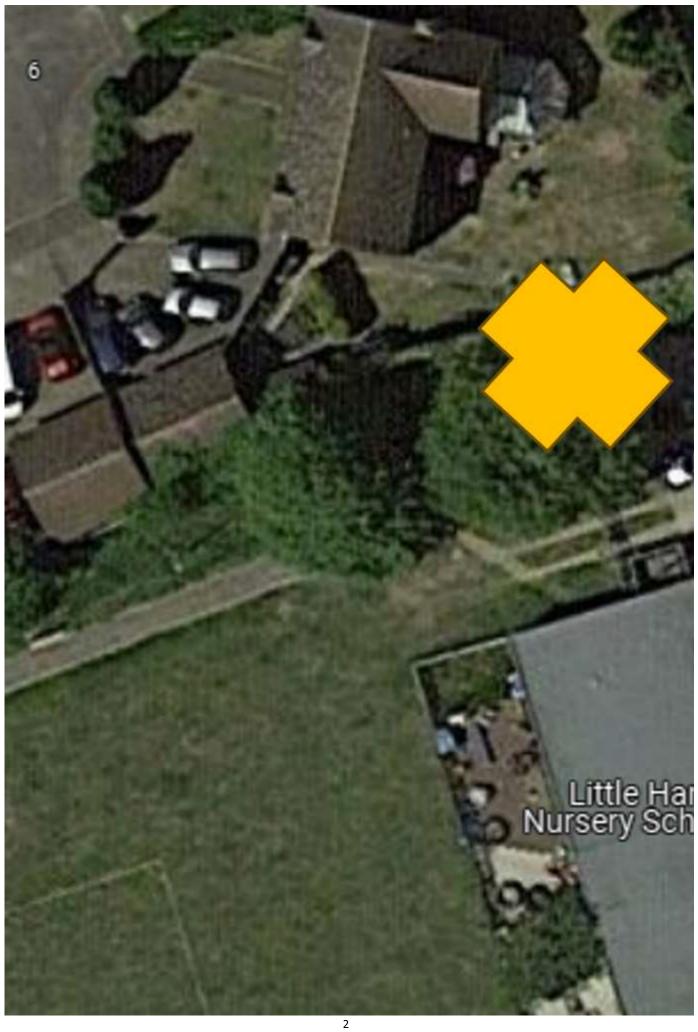

## **Memorial Garden**

In the memorial garden, on the High Street almost opposite the Rose Lane turning, there is a tree to the rear of the garden that overhangs a neighbouring property – could you please look at works to the tree that would help with leaf fall onto the neighbouring property and improve the overall health of the tree.