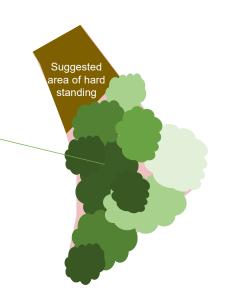

## **Parish Council Land**

Shrubbed area has been missed off maintenance schedule and as such is overgrown and ugly.

Proposal is to work with homeowner to create a more user friendly area that will facilitate vehicular access across a small portion at the end to allow the homeowner access to their extended driveway.

Will also create a wider area for vehicles to access the cemetery.

Rest of the space to be landscaped with new shrubs and maintained on the village contracts.