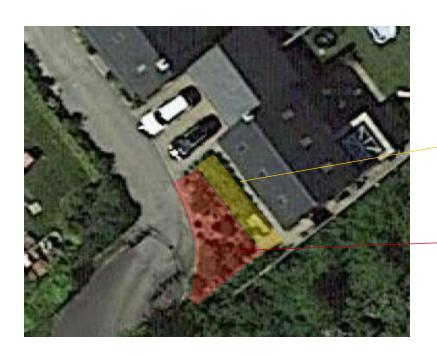

## Homeowners shrubs

From land registry plans it looks as though the run of shrubs along the front of the house belong to the homeowner.

Proposal is for homeowner to remove these to allow for space to park 2 x cars on the driveway.

## **Parish Council Land**

Shrubbed area has been missed off maintenance schedule and as such is overgrown and ugly.

Proposal is to work with homeowner to create a more user friendly area that will facilitate vehicular access across a small portion at the end to allow the homeowner access to their extended driveway.

Will also create a wider area for vehicles to access the cemetery.

Rest of the space to be landscaped with new shrubs and maintained on the village contracts.