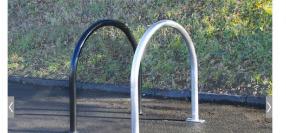

### **Hoop Cycle Stands**

As Low As £46.15

- · Popular design to provide storage for two cycles
- Surface mount supplied complete with 150mm x 150mm base plates to concrete in place.
- Cycles can be locked to the stand by the wheels and frames using chains, padlocks, cables or D-locks
- · Each stand can accommodate two cycles, one on each side
- · Triplex anti-corrosion surface treatment guarantees your stands for 25 years
- Alternative anti-corrosion surface treatment, hot-dipped galvanising and epoxy powder coating, also available to respective ISO and BS EN standards – call or email for a free no-obligation price
- · Non-coloured stands supplied galvanised as standard and guaranteed for 25 years
- Steel structure, treated with market-leading Triplex multi-layer powder coating to ISO 12944

|              |                            |                   |               |               | Price Per Stand |                |     |
|--------------|----------------------------|-------------------|---------------|---------------|-----------------|----------------|-----|
| Product Code | Description                | Dimensions        | Finish        | Fixing        | Colour          | 1+             | Qty |
| SHS05        | Hoop Cycle Stand           | 960 x 840 x 140mm | Galvanised    | Surface Mount |                 | £55.38         | 0   |
| SHS11        | Hoop Cycle Stand - Surface | H960 x W840mm     | Powder Coated | Surface Mount | Black           | <b>₹</b> 84.00 | 0   |