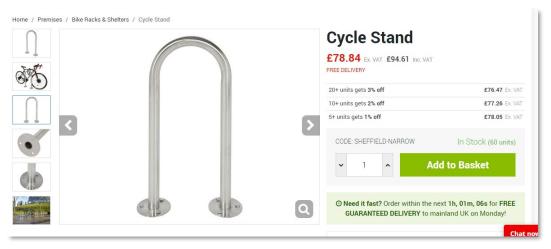

# Sheffield Cycle Stands

Sheffield bike stands are a cost-effective solution for encouraging staff and visitors to cycle. This stand allows you to lock the frame, front and rear wheel of your bicycle, safeguarding it against theft.

- · Certified Made in Britain Manufactured by Shelters4Less in Poole, Dorset
- · Accommodates up to two bicycles, one on each side
- Lock bicycles to the stand by the wheel and frames using chains, padlocks, cables or D-locks
- Triplex anti-corrosion surface treatment guarantees your stands for 25 years
- Non-coloured stands supplied galvanised as standard and guaranteed for 25 years

### **Hoop Cycle Stands**

As Low As £46.15

- · Popular design to provide storage for two cycles
- Surface mount supplied complete with 150mm x 150mm base plates to concrete in place.
- Cycles can be locked to the stand by the wheels and frames using chains, padlocks, cables or D-locks
- · Each stand can accommodate two cycles, one on each side
- · Triplex anti-corrosion surface treatment guarantees your stands for 25 years
- Alternative anti-corrosion surface treatment, hot-dipped galvanising and epoxy powder coating, also available to respective ISO and BS EN standards – call or email for a free no-obligation price
- · Non-coloured stands supplied galvanised as standard and guaranteed for 25 years
- Steel structure, treated with market-leading Triplex multi-layer powder coating to ISO 12944

|              |                            |                   |               |               | Price Per Stand |                |     |
|--------------|----------------------------|-------------------|---------------|---------------|-----------------|----------------|-----|
| Product Code | Description                | Dimensions        | Finish        | Fixing        | Colour          | 1+             | Qty |
| SHS05        | Hoop Cycle Stand           | 960 x 840 x 140mm | Galvanised    | Surface Mount |                 | £55.38         | 0   |
| SHS11        | Hoop Cycle Stand - Surface | H960 x W840mm     | Powder Coated | Surface Mount | Black           | <b>₹</b> 84.00 | 0   |