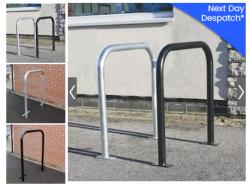

# Sheffield Cycle Stands

Sheffield bike stands are a cost-effective solution for encouraging staff and visitors to cycle. This stand allows you to lock the frame, front and rear wheel of your bicycle, safeguarding it against theft.

- · Certified Made in Britain Manufactured by Shelters4Less in Poole, Dorset
- · Accommodates up to two bicycles, one on each side
- Lock bicycles to the stand by the wheel and frames using chains, padlocks, cables or D-locks
- Triplex anti-corrosion surface treatment guarantees your stands for 25 years
- Non-coloured stands supplied galvanised as standard and guaranteed for 25 years