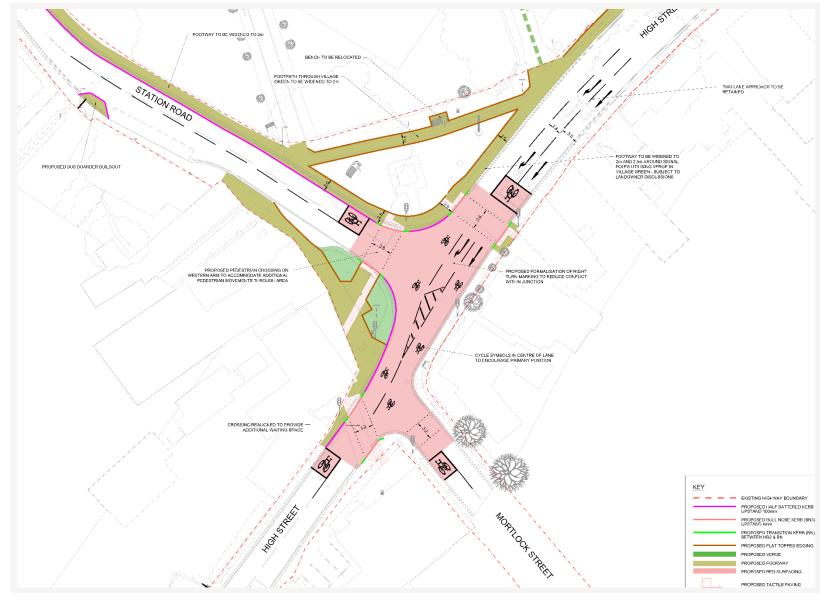

## PC026/23 To consider a proposal as part of the proposed Greenway initiative to improve pedestrian and cyclist provision at Melbourn High Street/Station Road junction

It was noted that the Greenways team would appreciate feedback on option 2. It was RESOLVED to support the proposal in principle with comments seeking clarification on the bus boarder buildout and path to connect the war memorial and rear path. Proposed by Cllr Cowley, seconded by Cllr Kilmurray. All in favour.