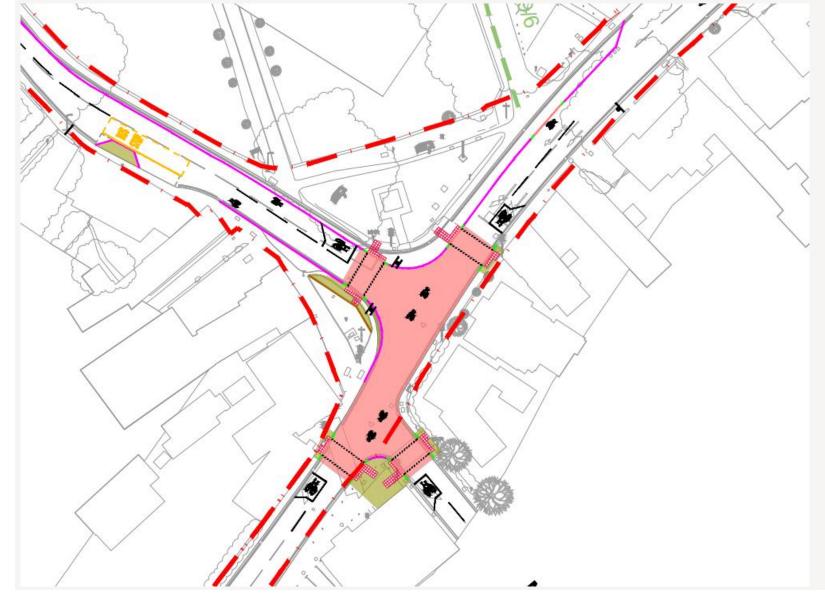

## PC026/23 To consider a proposal as part of the proposed Greenway initiative to improve pedestrian and cyclist provision at Melbourn High Street/Station Road junction

It was noted that the Greenways team would appreciate feedback on option 2. It was RESOLVED to support the proposal in principle with comments seeking clarification on the bus boarder buildout and path to connect the war memorial and rear path. Proposed by Cllr Cowley, seconded by Cllr Kilmurray. All in favour.