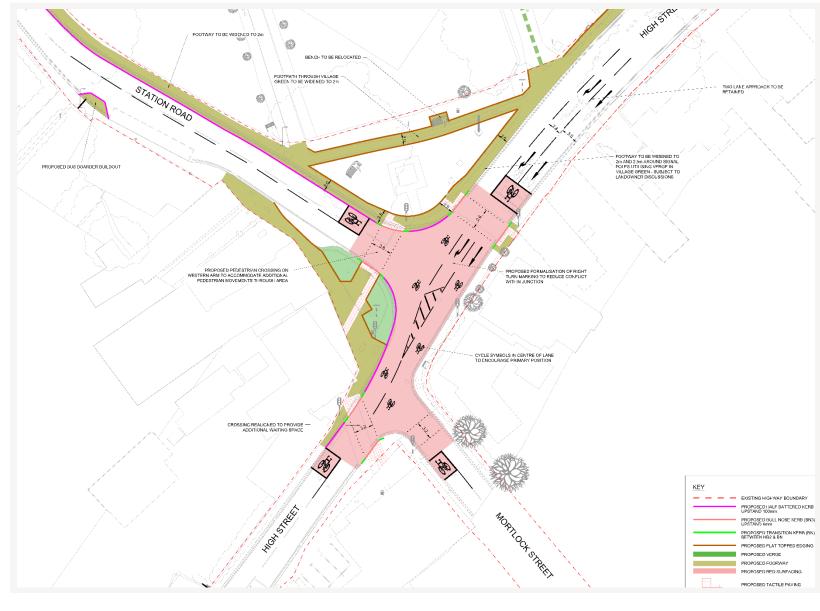

## PC026/23 To consider a proposal as part of the proposed Greenway initiative to improve pedestrian and cyclist provision at Melbourn High Street/Station Road junction

It was noted that the Greenways team would appreciate feedback on option 2. It was RESOLVED to support the proposal in principle with comments seeking clarification on the bus boarder buildout and path to connect the war memorial and rear path. Proposed by Cllr Cowley, seconded by Cllr Kilmurray, All in favour.