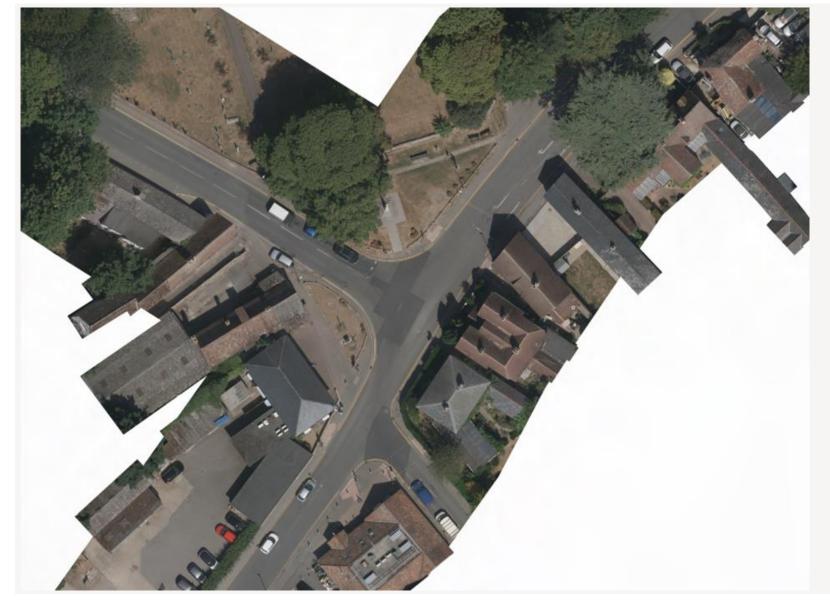

## PC026/23 To consider a proposal as part of the proposed Greenway initiative to improve pedestrian and cyclist provision at Melbourn High Street/Station Road junction

It was noted that the Greenways team would appreciate feedback on option 2. It was RESOLVED to support the proposal in principle with comments seeking clarification on the bus boarder buildout and path to connect the war memorial and rear path. Proposed by Cllr Cowley, seconded by Cllr Kilmurray, All in favour.