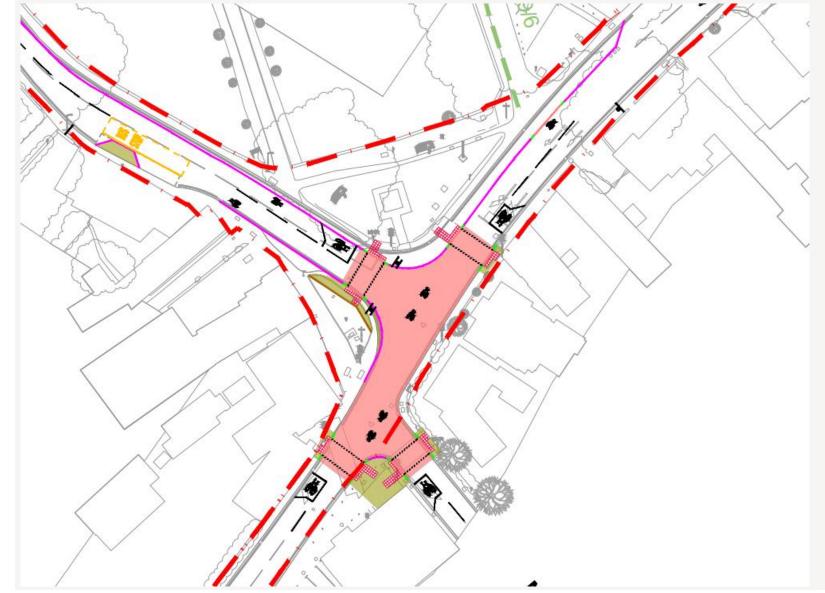

## PC026/23 To consider a proposal as part of the proposed Greenway initiative to improve pedestrian and cyclist provision at Melbourn High Street/Station Road junction

It was noted that the Greenways team would appreciate feedback on option 2. It was RESOLVED to support the proposal in principle with comments seeking clarification on the bus boarder buildout and path to connect the war memorial and rear path. Proposed by Cllr Cowley, seconded by Cllr Kilmurray, All in favour.