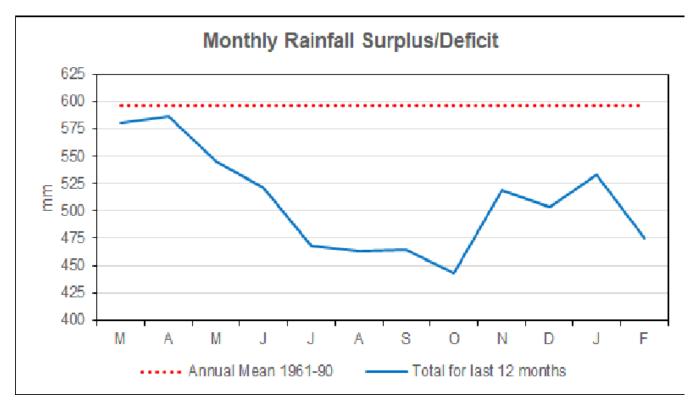

#### MA187/22 Conservation Matters:

a) To receive the EA Monthly situation report for February 2023

The report was noted. It was noted that although February was a dry month the water level of the river Mel is healthy.