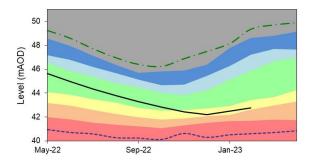

#### MA187/22 Conservation Matters:

a) To receive the EA Monthly situation report for February 2023

The report was noted. It was noted that although February was a dry month the water level of the river Mel is healthy.