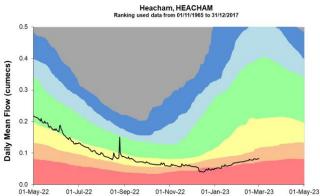

#### MA187/22 Conservation Matters:

a) To receive the EA Monthly situation report for February 2023

The report was noted. It was noted that although February was a dry month the water level of the river Mel is healthy.