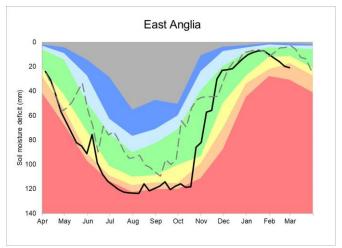

#### MA187/22 Conservation Matters:

a) To receive the EA Monthly situation report for February 2023

The report was noted. It was noted that although February was a dry month the water level of the river Mel is healthy.