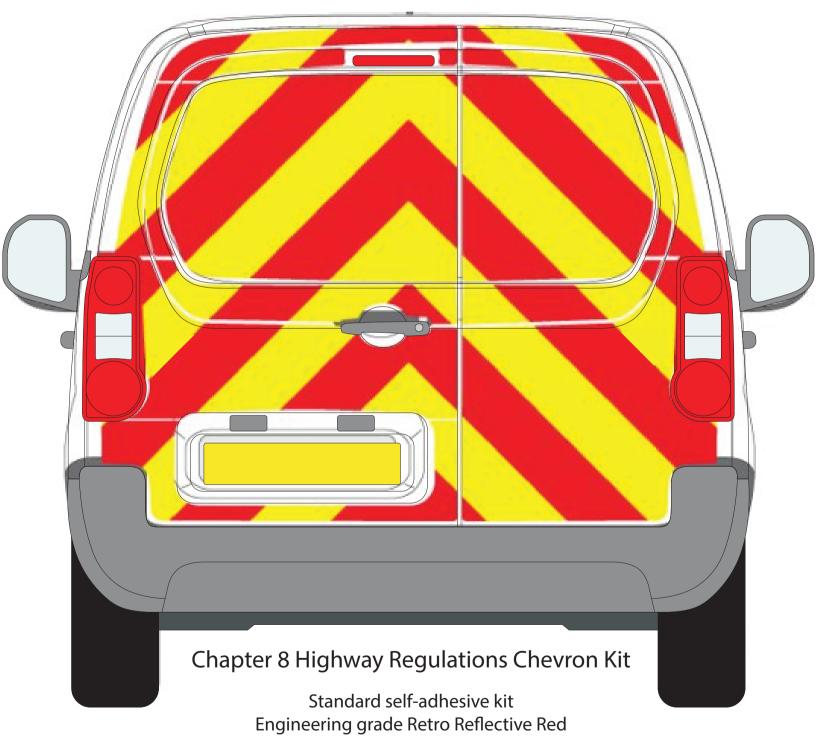

h) To consider quotations to install highway chevrons to the parish van

It was agreed that the installation should be carried out by a specialist company and would be more robust than magnetic signs.

It was RESOLVED to accept the quotation from Unlimited Logos for £325+VAT to supply and install highway chevrons to the parish van

Proposed by Cllr Barley, seconded by Cllr Alexander. All in favour

i) To receive any other updates and consider actions

None received.