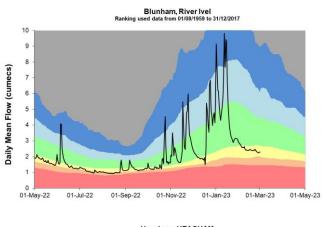

#### MA187/22 Conservation Matters:

a) To receive the EA Monthly situation report for February 2023

The report was noted. It was noted that although February was a dry month the water level of the river Mel is healthy.