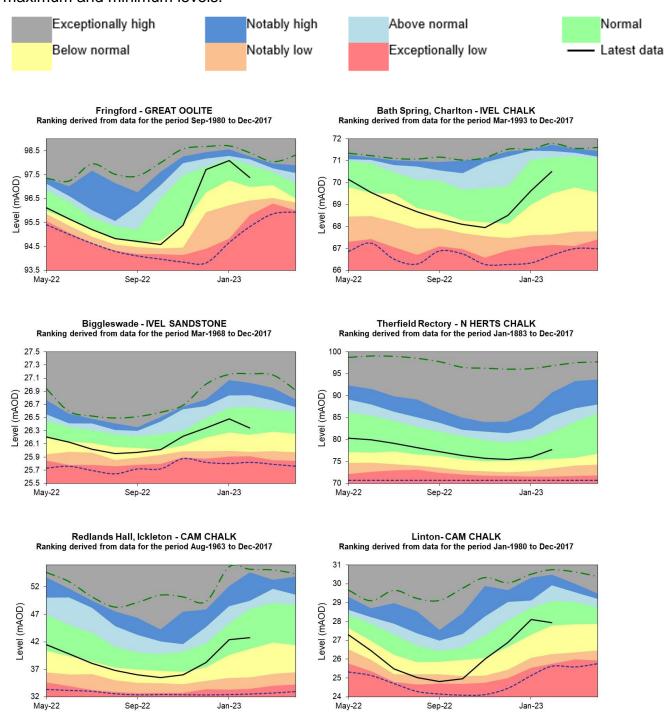

#### MA187/22 Conservation Matters:

a) To receive the EA Monthly situation report for February 2023

The report was noted. It was noted that although February was a dry month the water level of the river Mel is healthy.

b) To receive a report from River Mel Restoration Group

It was reported that the volunteers will be carrying out kick sampling but will ensure that the trout is not disturbed during spawning. It was noted that work on the river is ongoing and Rob Mungovan has carried out the clearance of brambles and with be adding gravel to the river in May as planned. It was noted that the work carried out on the river is extremely valuable especially as chalk streams are under threat.