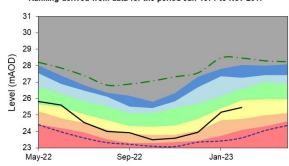

#### MA187/22 Conservation Matters:

a) To receive the EA Monthly situation report for February 2023

The report was noted. It was noted that although February was a dry month the water level of the river Mel is healthy.