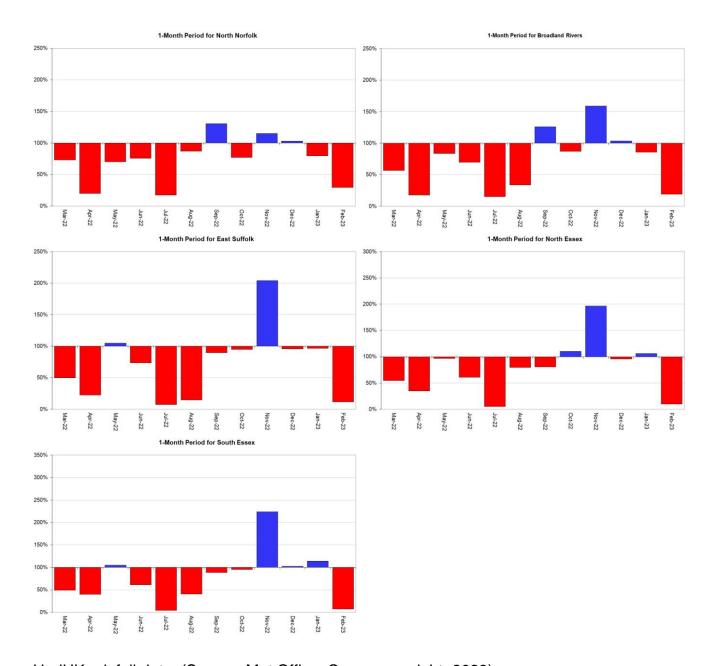

#### MA187/22 Conservation Matters:

a) To receive the EA Monthly situation report for February 2023

The report was noted. It was noted that although February was a dry month the water level of the river Mel is healthy.