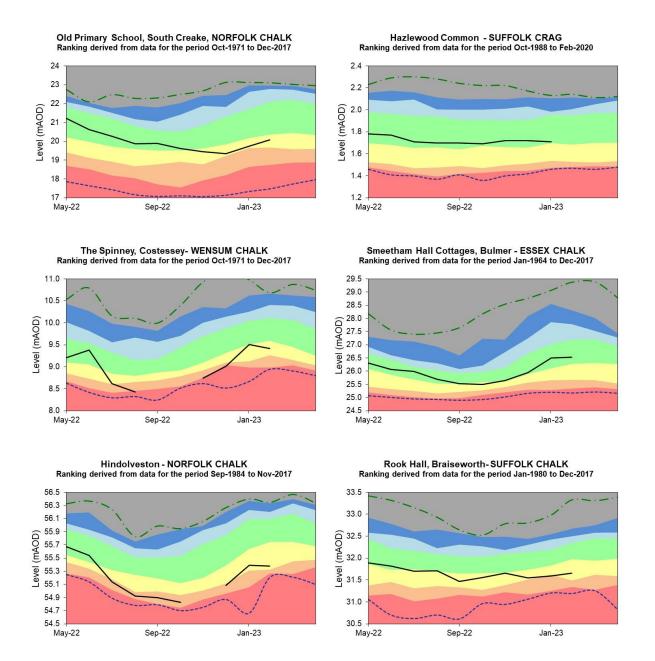

#### MA187/22 Conservation Matters:

a) To receive the EA Monthly situation report for February 2023

The report was noted. It was noted that although February was a dry month the water level of the river Mel is healthy.