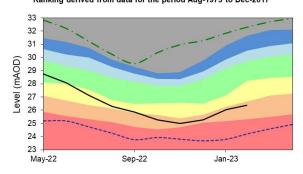

#### MA187/22 Conservation Matters:

a) To receive the EA Monthly situation report for February 2023

The report was noted. It was noted that although February was a dry month the water level of the river Mel is healthy.