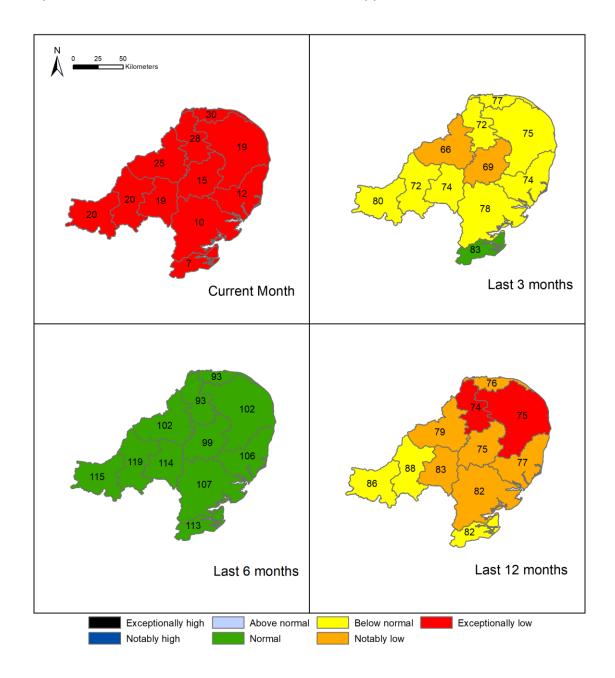

#### MA187/22 Conservation Matters:

a) To receive the EA Monthly situation report for February 2023

The report was noted. It was noted that although February was a dry month the water level of the river Mel is healthy.