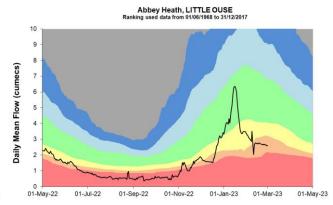

#### MA187/22 Conservation Matters:

a) To receive the EA Monthly situation report for February 2023

The report was noted. It was noted that although February was a dry month the water level of the river Mel is healthy.