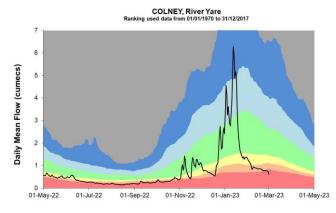

#### MA187/22 Conservation Matters:

a) To receive the EA Monthly situation report for February 2023

The report was noted. It was noted that although February was a dry month the water level of the river Mel is healthy.