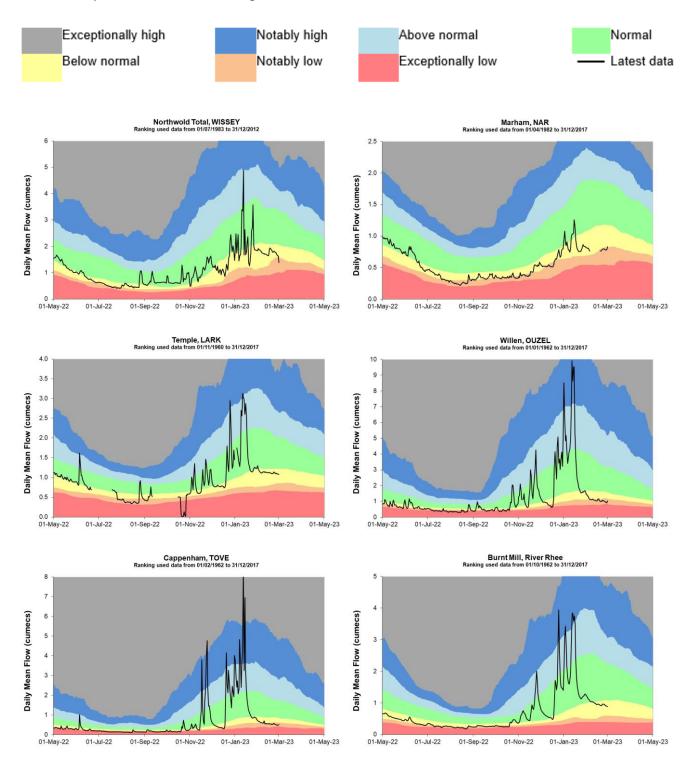

#### MA187/22 Conservation Matters:

a) To receive the EA Monthly situation report for February 2023

The report was noted. It was noted that although February was a dry month the water level of the river Mel is healthy.

b) To receive a report from River Mel Restoration Group

It was reported that the volunteers will be carrying out kick sampling but will ensure that the trout is not disturbed during spawning. It was noted that work on the river is ongoing and Rob Mungovan has carried out the clearance of brambles and with be adding gravel to the river in May as planned. It was noted that the work carried out on the river is extremely valuable especially as chalk streams are under threat.