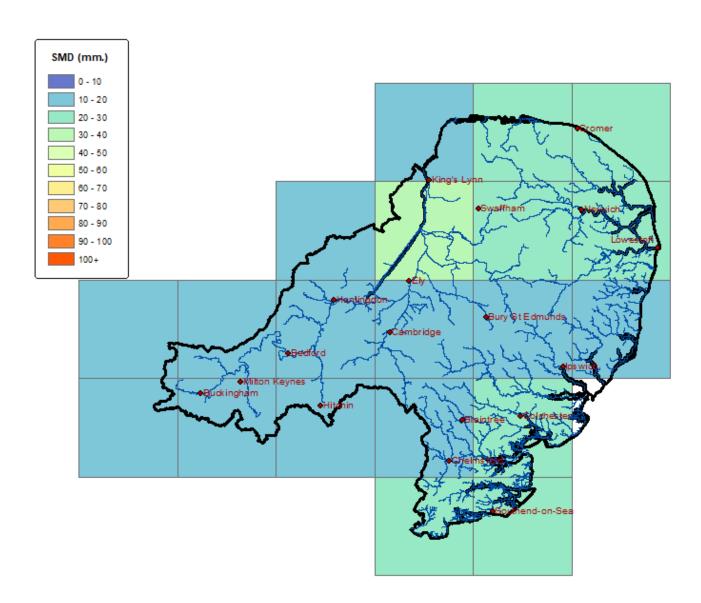

#### MA187/22 Conservation Matters:

a) To receive the EA Monthly situation report for February 2023

The report was noted. It was noted that although February was a dry month the water level of the river Mel is healthy.