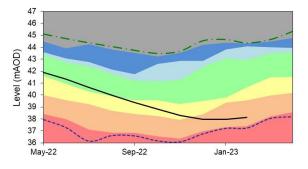

#### MA187/22 Conservation Matters:

a) To receive the EA Monthly situation report for February 2023

The report was noted. It was noted that although February was a dry month the water level of the river Mel is healthy.