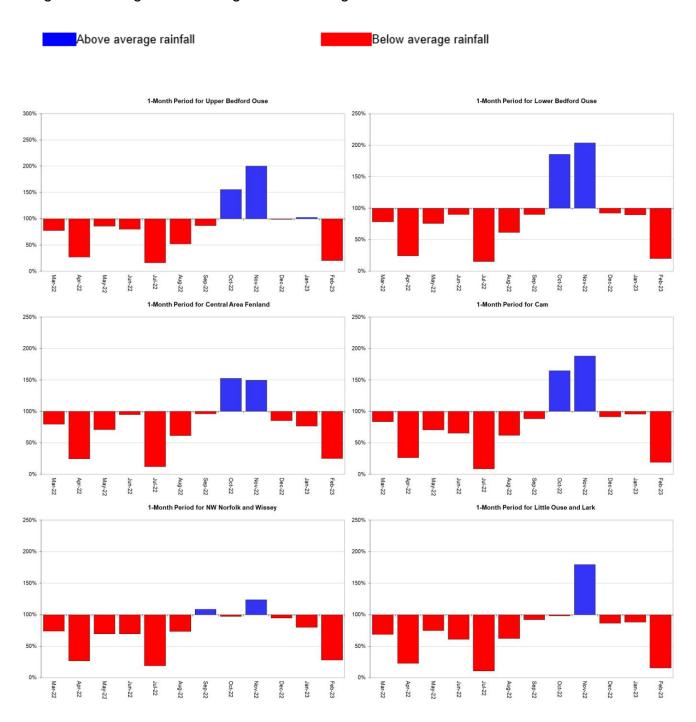

#### MA187/22 Conservation Matters:

a) To receive the EA Monthly situation report for February 2023

The report was noted. It was noted that although February was a dry month the water level of the river Mel is healthy.