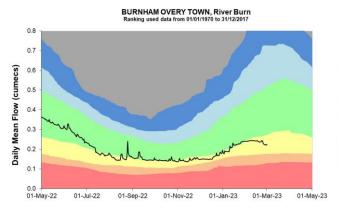

#### MA187/22 Conservation Matters:

a) To receive the EA Monthly situation report for February 2023

The report was noted. It was noted that although February was a dry month the water level of the river Mel is healthy.