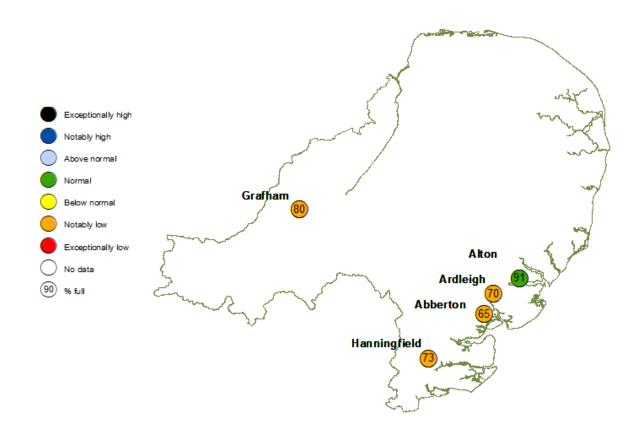

#### MA187/22 Conservation Matters:

a) To receive the EA Monthly situation report for February 2023

The report was noted. It was noted that although February was a dry month the water level of the river Mel is healthy.