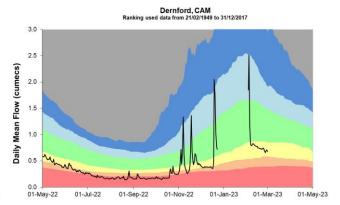

#### MA187/22 Conservation Matters:

a) To receive the EA Monthly situation report for February 2023

The report was noted. It was noted that although February was a dry month the water level of the river Mel is healthy.