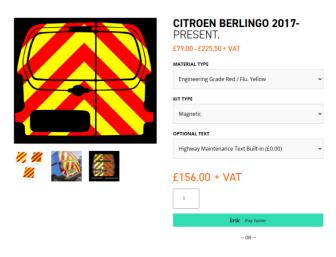

h) To consider quotations to install highway chevrons to the parish van

It was agreed that the installation should be carried out by a specialist company and would be more robust than magnetic signs.

It was RESOLVED to accept the quotation from Unlimited Logos for £325+VAT to supply and install highway chevrons to the parish van

Proposed by Cllr Barley, seconded by Cllr Alexander. All in favour

i) To receive any other updates and consider actions

None received.