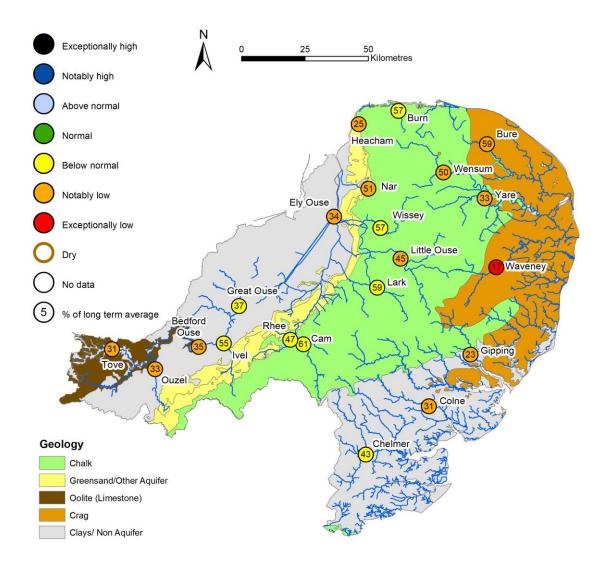

b) To receive a report from River Mel Restoration Group

It was reported that the volunteers will be carrying out kick sampling but will ensure that the trout is not disturbed during spawning. It was noted that work on the river is ongoing and Rob Mungovan has carried out the clearance of brambles and with be adding gravel to the river in May as planned. It was noted that the work carried out on the river is extremely valuable especially as chalk streams are under threat.

The Wild Trout Trust has completed their clearance of the river Mel. The committee expressed thanks to the Wild Trout Trust.

ACTION: Acting Clerk to write to the Wild Trout Trust to express thanks for the work.