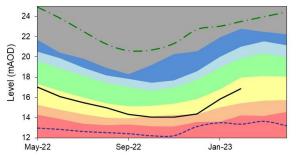

#### MA187/22 Conservation Matters:

a) To receive the EA Monthly situation report for February 2023

The report was noted. It was noted that although February was a dry month the water level of the river Mel is healthy.