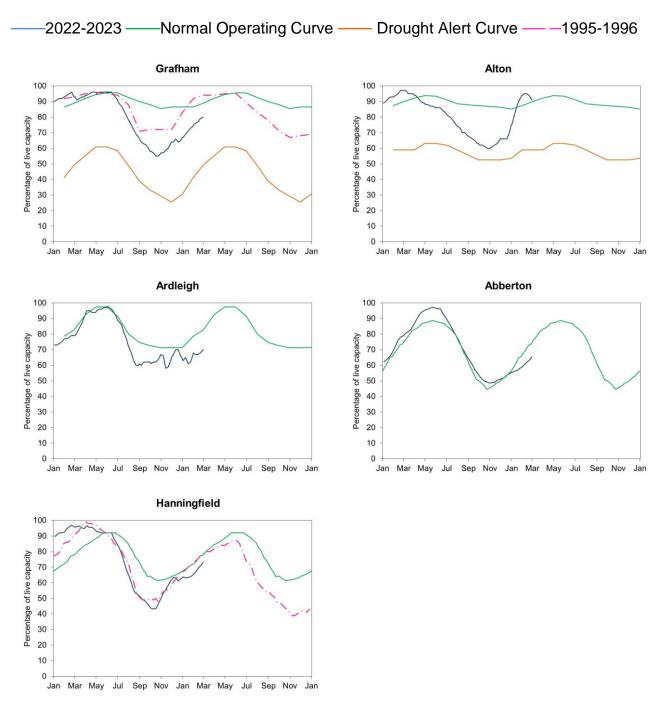

#### MA187/22 Conservation Matters:

a) To receive the EA Monthly situation report for February 2023

The report was noted. It was noted that although February was a dry month the water level of the river Mel is healthy.