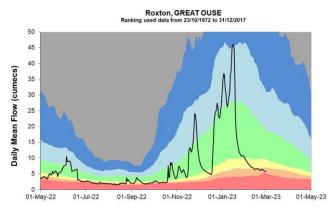

#### MA187/22 Conservation Matters:

a) To receive the EA Monthly situation report for February 2023

The report was noted. It was noted that although February was a dry month the water level of the river Mel is healthy.