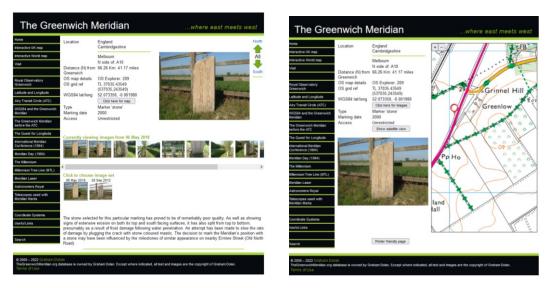

## Screenshots from the link below:

http://www.thegreenwichmeridian.org/tgm/location.php?i latitude=52.073358&i type=

The marker is located on the A10 Cambridge bound side just before the turning for Royston Road.