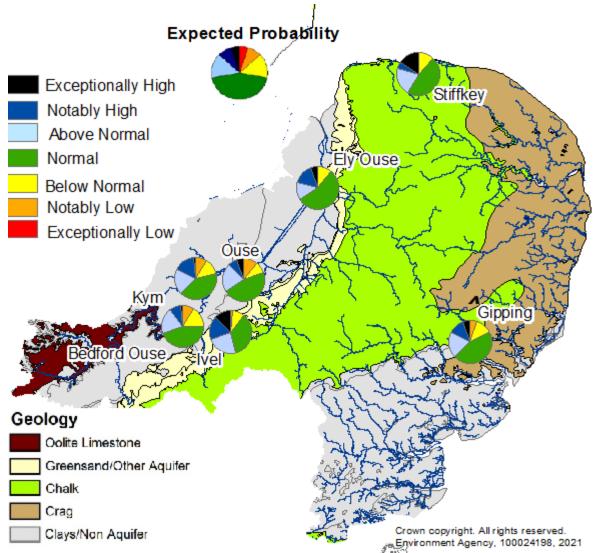

## MA113/21 Conservation Matters:

a) To receive the EA Monthly situation report for October 2021

The report was received.

b) To receive a report from River Mel Restoration Group

An emailed report was received. Noted that EA have obtained funding for a feasibility study as to the benefit of extending the support pipe from the Bury. **ACTION:** Clerk to arrange a site meeting with representatives of the Maintenance Committee and Rob Mungovan.

## MA094/21 Conservation Matters:

To receive the EA Monthly situation report for September 2021

The report was received.

b) To receive a report from River Mel Restoration Group

Noted that RMRG working parties will be working in Melbourn in November.