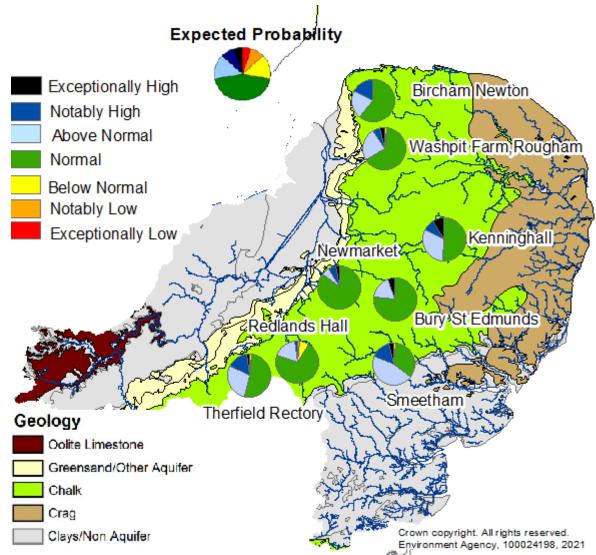

## MA113/21 Conservation Matters:

a) To receive the EA Monthly situation report for October 2021

The report was received.

b) To receive a report from River Mel Restoration Group

An emailed report was received. Noted that EA have obtained funding for a feasibility study as to the benefit of extending the support pipe from the Bury. **ACTION:** Clerk to arrange a site meeting with representatives of the Maintenance Committee and Rob Mungovan.

## MA094/21 Conservation Matters:

To receive the EA Monthly situation report for September 2021

The report was received.

b) To receive a report from River Mel Restoration Group

Noted that RMRG working parties will be working in Melbourn in November.