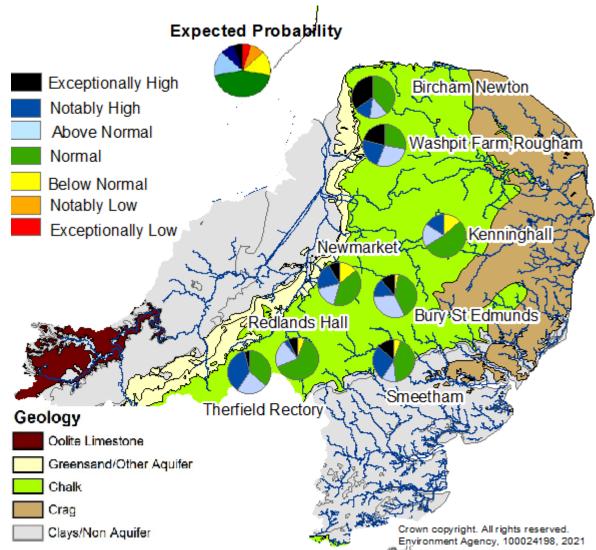

## MA113/21 Conservation Matters:

a) To receive the EA Monthly situation report for October 2021

The report was received.

b) To receive a report from River Mel Restoration Group

An emailed report was received. Noted that EA have obtained funding for a feasibility study as to the benefit of extending the support pipe from the Bury. **ACTION:** Clerk to arrange a site meeting with representatives of the Maintenance Committee and Rob Mungovan.

## MA094/21 Conservation Matters:

To receive the EA Monthly situation report for September 2021

The report was received.

b) To receive a report from River Mel Restoration Group

Noted that RMRG working parties will be working in Melbourn in November.