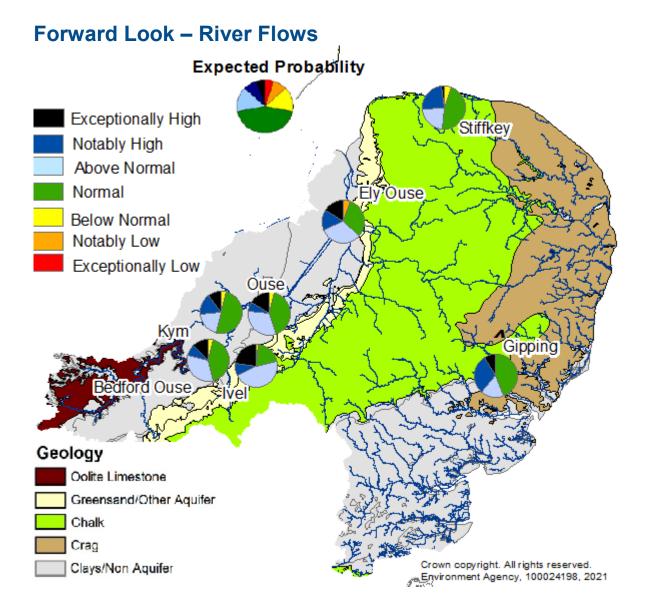

## MA113/21 Conservation Matters:

a) To receive the EA Monthly situation report for October 2021

The report was received.

b) To receive a report from River Mel Restoration Group

An emailed report was received. Noted that EA have obtained funding for a feasibility study as to the benefit of extending the support pipe from the Bury. **ACTION:** Clerk to arrange a site meeting with representatives of the Maintenance Committee and Rob Mungovan.

## MA094/21 Conservation Matters:

To receive the EA Monthly situation report for September 2021

The report was received.

b) To receive a report from River Mel Restoration Group

Noted that RMRG working parties will be working in Melbourn in November.