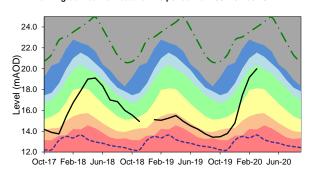

#### b) To receive a the EA Monthly situation reports for May and June 2020

The reports were noted. Levels are low but rainfall has been lower than average. A member suggested requesting the EA to start pumping into the river. Noted that there had been no response from The Bury to the request to move the pipe. **ACTIONS**: Cllr Travis to write again to The Bury.