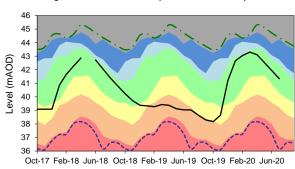

#### b) To receive a the EA Monthly situation reports for May and June 2020

The reports were noted. Levels are low but rainfall has been lower than average. A member suggested requesting the EA to start pumping into the river. Noted that there had been no response from The Bury to the request to move the pipe. **ACTIONS**: Cllr Travis to write again to The Bury.