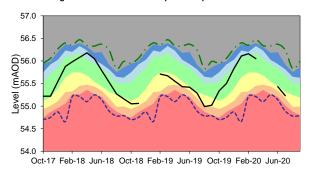

#### b) To receive a the EA Monthly situation reports for May and June 2020

The reports were noted. Levels are low but rainfall has been lower than average. A member suggested requesting the EA to start pumping into the river. Noted that there had been no response from The Bury to the request to move the pipe. **ACTIONS**: Cllr Travis to write again to The Bury.