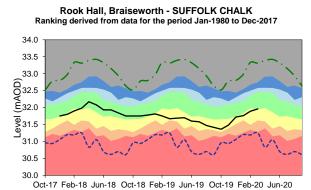

#### b) To receive a the EA Monthly situation reports for May and June 2020

The reports were noted. Levels are low but rainfall has been lower than average. A member suggested requesting the EA to start pumping into the river. Noted that there had been no response from The Bury to the request to move the pipe. **ACTIONS**: Cllr Travis to write again to The Bury.