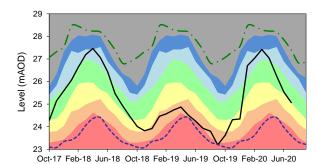

#### b) To receive a the EA Monthly situation reports for May and June 2020

The reports were noted. Levels are low but rainfall has been lower than average. A member suggested requesting the EA to start pumping into the river. Noted that there had been no response from The Bury to the request to move the pipe. **ACTIONS**: Cllr Travis to write again to The Bury.