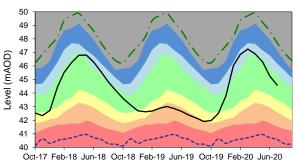

#### b) To receive a the EA Monthly situation reports for May and June 2020

The reports were noted. Levels are low but rainfall has been lower than average. A member suggested requesting the EA to start pumping into the river. Noted that there had been no response from The Bury to the request to move the pipe. **ACTIONS**: Cllr Travis to write again to The Bury.