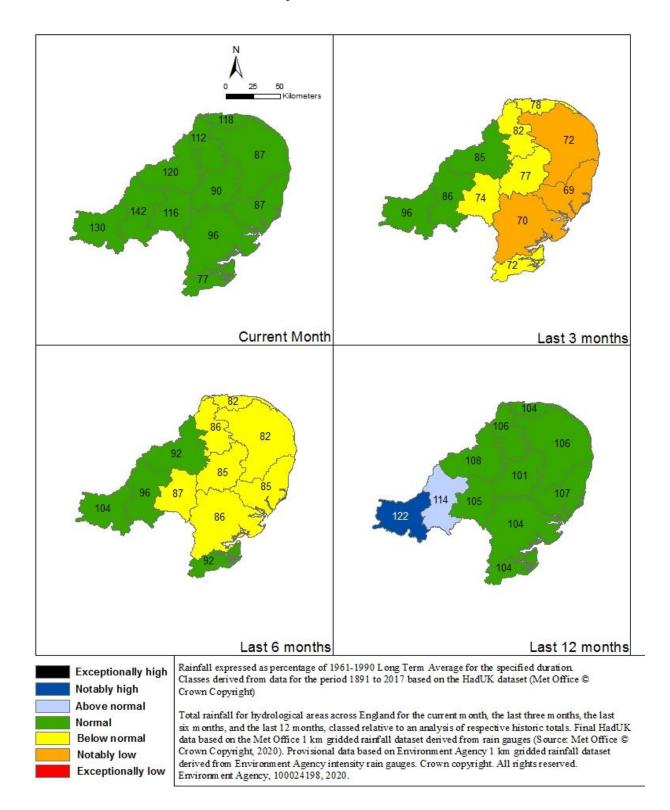

#### b) To receive a the EA Monthly situation reports for May and June 2020

The reports were noted. Levels are low but rainfall has been lower than average. A member suggested requesting the EA to start pumping into the river. Noted that there had been no response from The Bury to the request to move the pipe. **ACTIONS**: Cllr Travis to write again to The Bury.