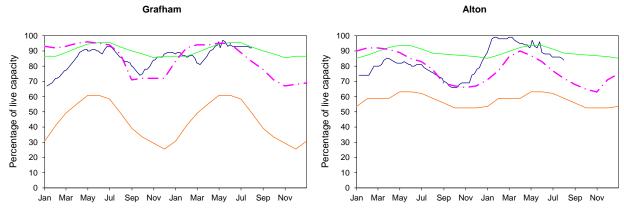

#### b) To receive a the EA Monthly situation reports for May and June 2020

The reports were noted. Levels are low but rainfall has been lower than average. A member suggested requesting the EA to start pumping into the river. Noted that there had been no response from The Bury to the request to move the pipe. **ACTIONS**: Cllr Travis to write again to The Bury.