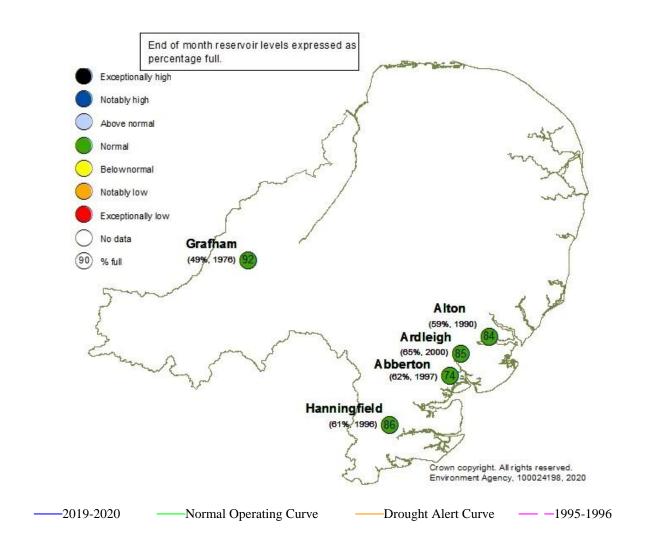

#### b) To receive a the EA Monthly situation reports for May and June 2020

The reports were noted. Levels are low but rainfall has been lower than average. A member suggested requesting the EA to start pumping into the river. Noted that there had been no response from The Bury to the request to move the pipe. **ACTIONS**: Cllr Travis to write again to The Bury.